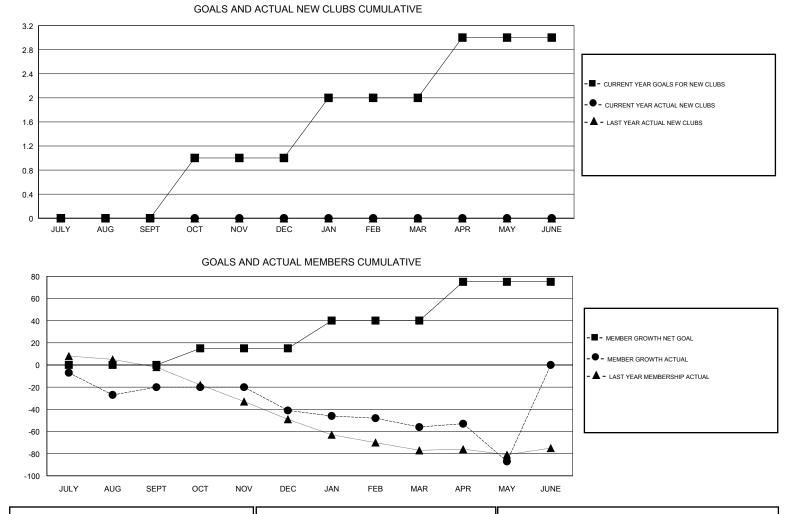

#### GMT CA

|               | Club          | s         |               | Members               |                           |                         |                                                    |  |  |
|---------------|---------------|-----------|---------------|-----------------------|---------------------------|-------------------------|----------------------------------------------------|--|--|
|               | RESULTS FOR   | 2018-2019 |               | RESULTS FOR 2018-2019 |                           |                         |                                                    |  |  |
| QUARTER       | NEW CLUB GOAL | NEW CLUBS | DROPPED CLUBS | QUARTER               | MEMBER GROWTH NET<br>GOAL | MEMBER GROWTH<br>ACTUAL | DROPPED<br>MEMBERS ACTUAL<br>(including transfers) |  |  |
| JULY/AUG/SEPT | 0             | 0         | 1             | JULY/AUG/SEPT         | 0                         | 54                      | 59                                                 |  |  |
| OCT/NOV/DEC   | 1             | 0         | 0             | OCT/NOV/DEC           | 15                        | 26                      | 46                                                 |  |  |
| JAN/FEB/MAR   | 1             | 0         | 0             | JAN/FEB/MAR           | 25                        | 28                      | 40                                                 |  |  |
| APR/MAY/JUNE  | 1             | 0         | 2             | APR/MAY/JUNE          | 35                        | 25                      | 52                                                 |  |  |